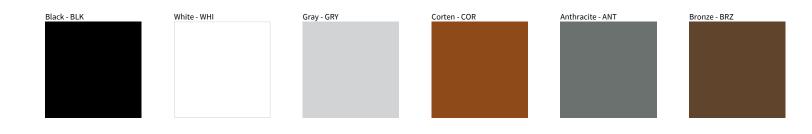

## NANO FLOOD SURFACE COLOR FINISH CHART

| PROJECT  |
|----------|
| ТҮРЕ     |
| NOTES    |
| QUANTITY |
| DATE     |

Digital: Not all screens are calibrated the same, and therefore, colors will appear differently between screens.

Physical: When texture is involved, there will be variations in color, character and tone within a product series and between product families.

Availble for International specifications by adding 'INT' at the end of the existing Model #. For assistance on 'custom' specifications, contact zteam@zaneen.com. In a constant effort to supply the best product, we reserve the right to change specifications or materials without notice. The most recent specification sheets are found at zaneen.com